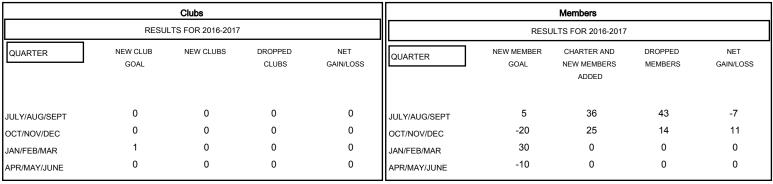

## MONTHLY MEMBERSHIP PROGRESS REPORT

## District 201Q2

Results as of: 10/31/2016

GMT: WAYNE OAKES LOCATION AUSTRALIA GMT CA 7



## GOALS AND ACTUAL NEW CLUBS CUMULATIVE



## GOALS AND ACTUAL MEMBERS CUMULATIVE



| ■-   | CURRENT | YEAR ( | GOALS | FOR NE | w |
|------|---------|--------|-------|--------|---|
| ИЕМВ | ERS     |        |       |        |   |

- CURRENT YEAR ACTUAL MEMBERS

- ▲ - LAST YEAR ACTUAL MEMBERS

| DROPPED CLUBS: 0 |    |
|------------------|----|
| DROPPED MEMBERS  |    |
| DECEASED         | 4  |
| CLUB CANCELLED   | 0  |
| OTHER            | 53 |
| TOTAL            | 57 |

| 21 CLUBS OF 68 ADDED 1 OR MORE<br>NEW MEMBERS | GENDER DISTRIBU<br>MALE<br>FEMALE | TION<br>776 (61.98%)<br>476 (38.02%) |     |
|-----------------------------------------------|-----------------------------------|--------------------------------------|-----|
| CLICK HERE FOR HEALTH ASSESSMENT DATA         | FAMILY