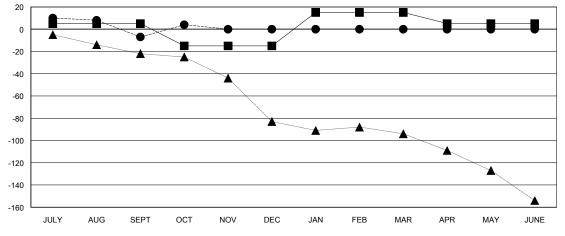

## GOALS AND ACTUAL MEMBERS CUMULATIVE

| ■-   | CURRENT | YEAR ( | GOALS | FOR NE | w |
|------|---------|--------|-------|--------|---|
| ИЕМВ | ERS     |        |       |        |   |

- CURRENT YEAR ACTUAL MEMBERS

- ▲ - LAST YEAR ACTUAL MEMBERS

| DROPPED CLUBS: 0 |    |
|------------------|----|
| DROPPED MEMBERS  |    |
| DECEASED         | 4  |
| CLUB CANCELLED   | 0  |
| OTHER            | 53 |
| TOTAL            | 57 |